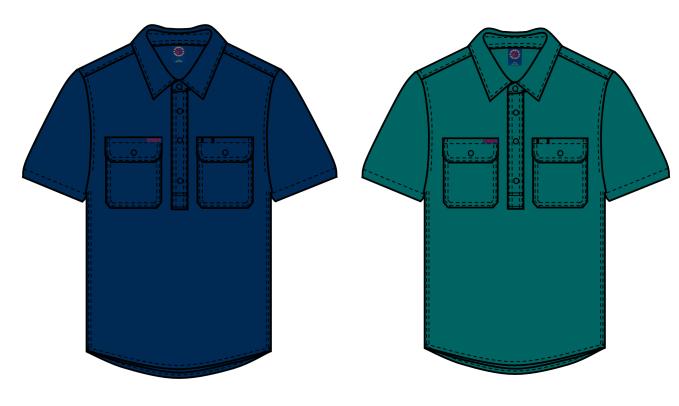

## Features

- Twin Needle Stitching and Bar-tacks for Extra Strength
- Garments with Sleeves Comply with AS 4399:2020 Standard for UPF50+

**Fabric** Cotton Twill, 190gsm Mid Weight

Khaki

Colour Bottle

Navy

Khaki

**Size Range** XS - 5XL