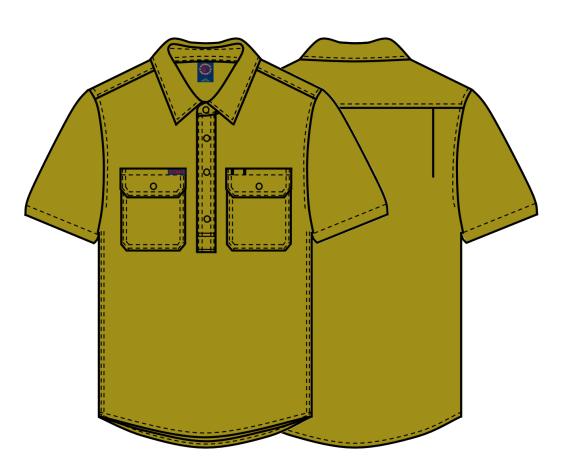

## Regular Weight Shirt RM100CFS Closed Front Shirt Short Sleeve

## Features

- Twin Needle Stitching and Bar-tacks for Extra Strength
- Garments with Sleeves Comply with AS 4399:2020 Standard for UPF50+

**Fabric** Cotton Twill, 190gsm Mid Weight

Khaki

Colour Bottle

Navy

Khaki

**Size Range** XS - 5XL